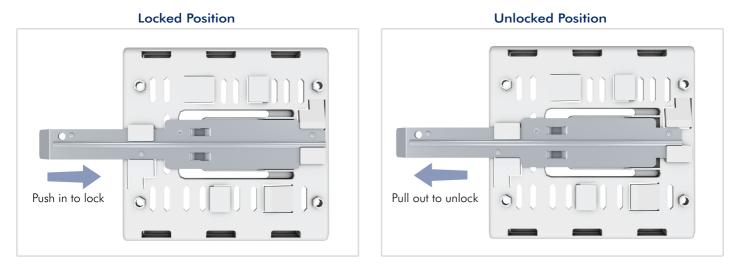

# User Guide



## EAP101 Mounting Bracket Stop

#### **Bracket Stop Operation**



### Mounting the EAP101 on a Ceiling Using the Bracket Stop



#### 1. Install the Bracket Stop in the mounting bracket.

Be sure to install only in the illustrated orientation with the Bracket Stop's tab pointing in the mounting bracket "UP" direction.



- 2. Install the mounting bracket on the ceiling with the Bracket Stop inserted in the bracket. Make sure the Bracket Stop is in its unlocked position.
- 3. Place the AP over the mounting bracket's flanges and then slide it onto the bracket until it snaps into its secured position.
- 4. Push the Bracket Stop into its locked position.