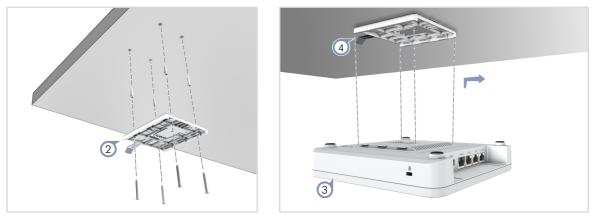

#### 1. Install the Bracket Stop in the mounting bracket.

Be sure to install only in the illustrated orientation with the Bracket Stop's tab pointing in the mounting bracket "UP" direction.

- 2. Install the mounting bracket on the ceiling with the Bracket Stop inserted in the bracket. Make sure the Bracket Stop is in its unlocked position.
- 3. Place the AP over the mounting bracket's flanges and then slide it onto the bracket until it snaps into its secured position.
- 4. Push the Bracket Stop into its locked position.