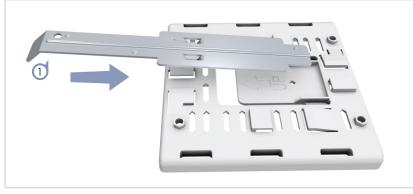

#### 1. Install the Bracket Stop in the mounting bracket.

Be sure to install only in the illustrated orientation with the Bracket Stop's tab pointing in the mounting bracket "UP" direction.

- 2. Install the mounting bracket on the ceiling with the Bracket Stop inserted in the bracket. Make sure the Bracket Stop is in its unlocked position.
- 3. Place the AP over the mounting bracket's flanges and then slide it onto the bracket until it snaps into its secured position.
- 4. Push the Bracket Stop into its locked position.